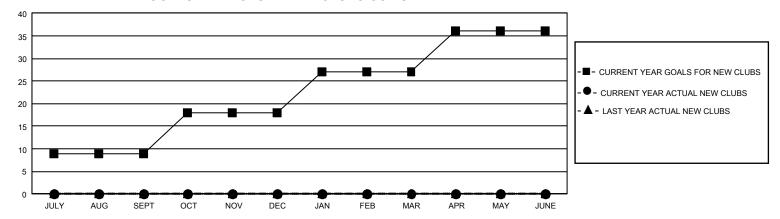

## GMT Constitutional Area 5 - C, Group C

REPORT DOES NOT INCLUDE CLUBS IN UNDISTRICTED AREAS.

| Clubs                 |               |           |               | Members               |                          |                         |                                              |
|-----------------------|---------------|-----------|---------------|-----------------------|--------------------------|-------------------------|----------------------------------------------|
| RESULTS FOR 2021-2022 |               |           |               | RESULTS FOR 2021-2022 |                          |                         |                                              |
| QUARTER               | NEW CLUB GOAL | NEW CLUBS | DROPPED CLUBS | QUARTER ME            | EMBER GROWTH NET<br>GOAL | MEMBER GROWTH<br>ACTUAL | DROPPED MEMBERS ACTUAL (including transfers) |
| JULY/AUG/SEPT         | 27            | 0         | 9             | JULY/AUG/SEPT         | 99                       | 405                     | 91                                           |
| OCT/NOV/DEC           | 27            | 0         | 2             | OCT/NOV/DEC           | 9                        | 253                     | 37                                           |
| JAN/FEB/MAR           | 27            | 0         | 0             | JAN/FEB/MAR           | 9                        | 0                       | 0                                            |
| APR/MAY/JUNE          | 27            | 0         | 0             | APR/MAY/JUNE          | 9                        | 0                       | 0                                            |

## GOALS AND ACTUAL NEW CLUBS CUMULATIVE