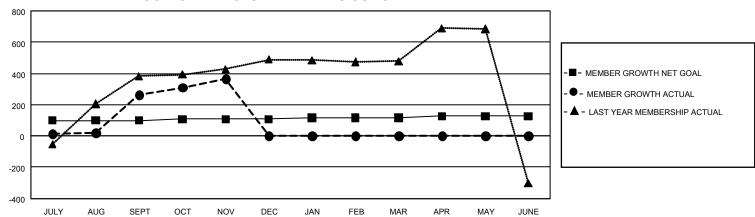

## GMT Constitutional Area 5 - C, Group C

REPORT DOES NOT INCLUDE CLUBS IN UNDISTRICTED AREAS.

| Clubs                 |               |           |               | Members               |                          |                         |                                              |
|-----------------------|---------------|-----------|---------------|-----------------------|--------------------------|-------------------------|----------------------------------------------|
| RESULTS FOR 2021-2022 |               |           |               | RESULTS FOR 2021-2022 |                          |                         |                                              |
| QUARTER               | NEW CLUB GOAL | NEW CLUBS | DROPPED CLUBS | QUARTER ME            | EMBER GROWTH NET<br>GOAL | MEMBER GROWTH<br>ACTUAL | DROPPED MEMBERS ACTUAL (including transfers) |
| JULY/AUG/SEPT         | 27            | 0         | 9             | JULY/AUG/SEPT         | 99                       | 405                     | 91                                           |
| OCT/NOV/DEC           | 27            | 0         | 2             | OCT/NOV/DEC           | 9                        | 253                     | 37                                           |
| JAN/FEB/MAR           | 27            | 0         | 0             | JAN/FEB/MAR           | 9                        | 0                       | 0                                            |
| APR/MAY/JUNE          | 27            | 0         | 0             | APR/MAY/JUNE          | 9                        | 0                       | 0                                            |

## GOALS AND ACTUAL MEMBERS CUMULATIVE

| DROPPED CLUBS: 11 |     | 117 CLUBS OF 172 ADDED 1<br>OR MORE NEW MEMBERS | GENDER DISTRIBUTION                |                |  |
|-------------------|-----|-------------------------------------------------|------------------------------------|----------------|--|
|                   |     |                                                 | MALE                               | 2,121 (56.76%) |  |
|                   |     |                                                 | FEMALE                             | 1,616 (43.24%) |  |
| DROPPED MEMBERS   |     |                                                 | NON BINARY                         | 0 (0.00%)      |  |
| DECEASED          | 0   |                                                 | PREFER NOT TO ANSWER               | 0 (0.00%)      |  |
| CLUB CANCELLED    | 63  |                                                 | TOTAL FAMILY UNIT MEMBERS 37       |                |  |
| OTHER             | 65  | CLICK HERE FOR                                  | TOTAL TANNET GIVE MEMBERS          |                |  |
| TOTAL             | 128 | CUMULATIVE MEMBERSHIP DATA                      | FAMILY MEMBERS PAYING HALF DUES 19 |                |  |